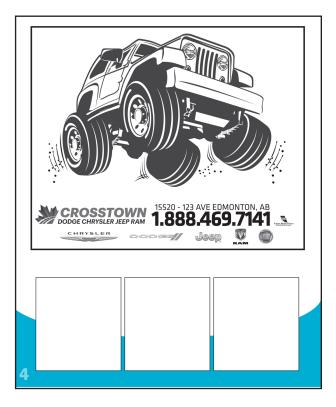

## ACTIVITY ADVERTISEMENT

#### THE RESTREWOLD EVILLENCE AND SETTINE

- -7.2" x 6" (1 per page EXCLUSIVE)
- -printed in black and white
- -interactive: maze, word search, coloring, etc.
- -customer can submit via PDF or JPEG
- -see example on page 10

\$995.00