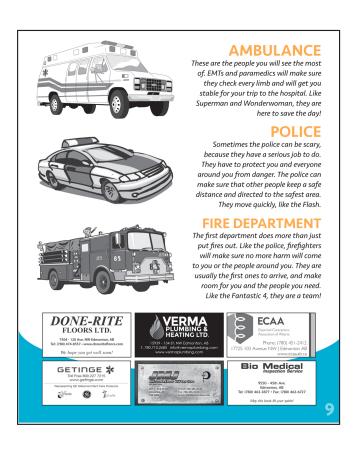

\$1195.00

## INSIDE COVER ADVERTISEMENT

#### FRONT OR BACK - COLOUR

- -8.5" x 11" (FULL COLOUR, GLOSSY)
- -logos, imagery and photos can be submitted for use
- -submit via PDF or JPEG
- -see example on page 11

| FRONT | \$1395.00 |
|-------|-----------|
| BACK  | \$1295.00 |



## CENTREFOLD ADVERTISEMENT

#### ONE CENTREFOLD PER BOOK

- -14.4" x 17.4" (1 per book EXCLUSIVE)
- -printed in black and white
- -logos, imagery and photos can be submitted for use
- -placed in CENTER of the book
- -see example on page 12

\$1595.00

## 2 PAGE SPREAD ADVERTISEMENT

#### EXCLUSIVE SPREAD

- -14.4" x 17.4" (1 per spread EXCLUSIVE)
- -printed in black and white
- -interactive: maze, word search, coloring, etc.
- -customer can submit via PDF or JPEG
- -see example on page 12

......\$1495.00









SPECIAL CONTRIBUTORS
ADVERTISEMENT

DISPLAY ADVERTISEMENT FEATURE ADVERTISEMENT









PREMIUM ADVERTISEMENT BOTTOM PAGE ADVERTISEMENT ACTIVITY ADVERTISEMENT







FULL PAGE ADVERTISEMENT INSIDE FRONT/BACK ADVERTISEMENT





### CENTREFOLD/2 PAGE SPREAD ADVERTISEMENT





#### **INSERTION ORDER**

This Insertion Order represents an agreement between The Hospital Activity Book for Children and:

| Authorized                                                                                     | -                        |                                                                                    | Da | te Agreed:                |
|------------------------------------------------------------------------------------------------|--------------------------|--------------------------