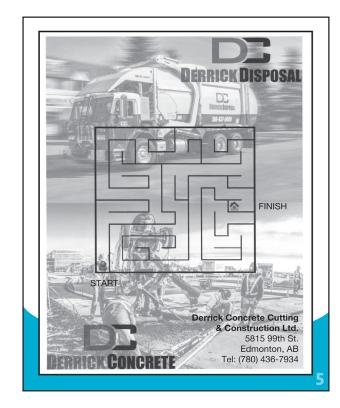

## ACTIVITY ADVERTISEMENT

#### THE RESTREWOLD EVILLENCE AND SETTINE

- -7.2" x 6" (1 per page EXCLUSIVE)
- -printed in black and white
- -interactive: maze, word search, coloring, etc.
- -customer can submit via PDF or JPEG
- -see example on page 10

\$995.00