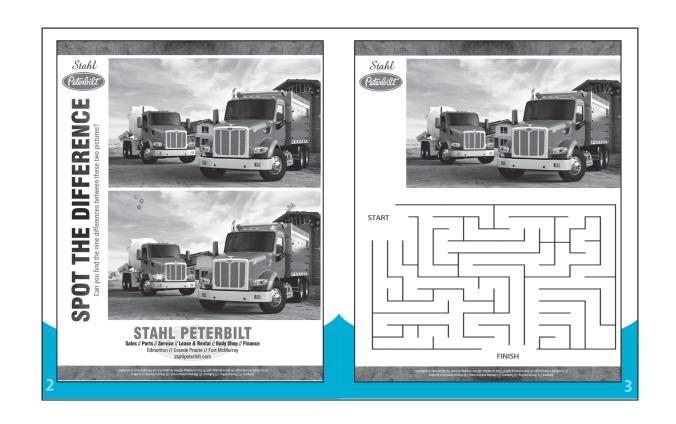

## FULL PAGE ADVERTISEMENT

#### EXCLUSIVE WHOLE PAGE

- -7.2" x 8.7" (1 per page EXCLUSIVE)
- -printed in black and white
- -logos, imagery and photos can be submitted for use
- -submitted via PDF or JPEG
- -see example on page 11

.....\$1195.00